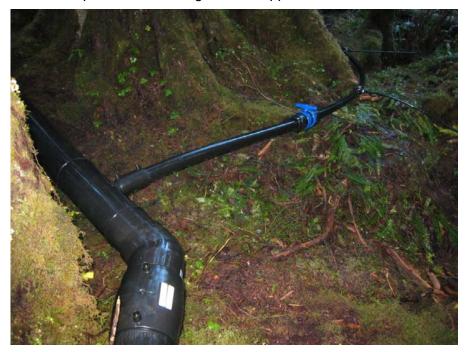

Photo 10. Land Application Area, distribution system with 6-in. main line connecting to 2-in. pipe that services drip emitter lines for a single land application zone.