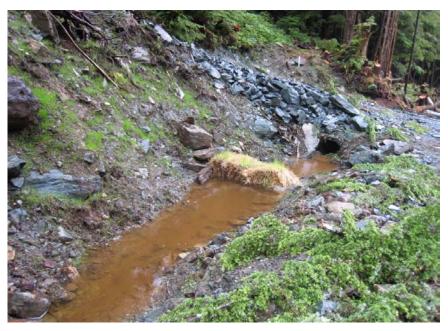

#### **STORM WATER MANAGEMENT STRUCTURES**

Photo 2. Roadside ditch including culvert and straw bale sediment trap. Note freshly seeded road cut/slope.

Photo 3. Sediment trap located along road down slope of NAG waste rock site. Photo taken during period of heavy rainfall.