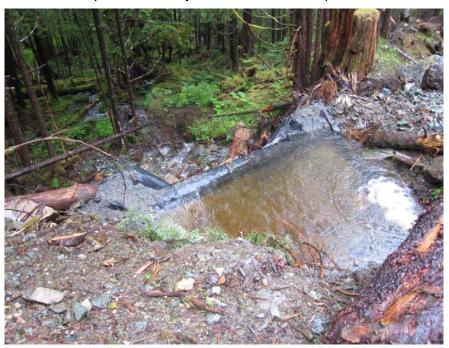

#### **STORM WATER MANAGEMENT STRUCTURES**

Photo 2. Roadside ditch including culvert and straw bale sediment trap. Note freshly seeded road cut/slope.

Photo 3. Sediment trap located along road down slope of NAG waste rock site. Photo taken during period of heavy rainfall.

Photo 4. Sediment trap located along road down slope of NAG waste rock site. Photo taken during period of heavy rainfall.