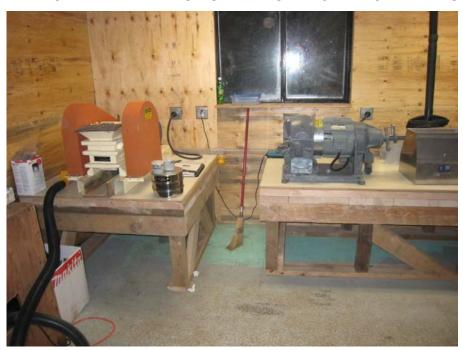

#### **ENVIRONMENTAL LAB FOR OPERATIONAL CHARACTERIZATION PLAN**

Photo 12. Sample preparation lab for on-site XRF analysis, including crusher and pulverizer.

Photo 13. Sample preparation lab for on-site XRF analysis, including drying oven, riffle splitter, and press.