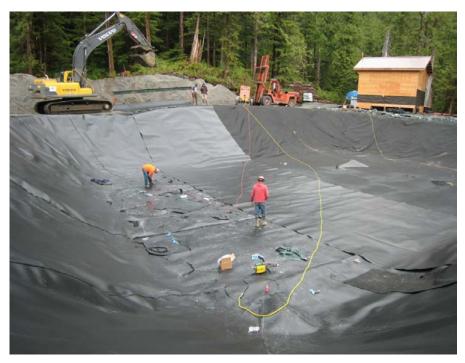

Photo 7. Sediment pond construction, showing HDPE liner installation.

Photo 8. Partially completed water treatment facility, showing treatment tanks and mixers.

Photo 9. HDPE pipes exiting water treatment facility/sediment ponds and leading to Land Application Area.