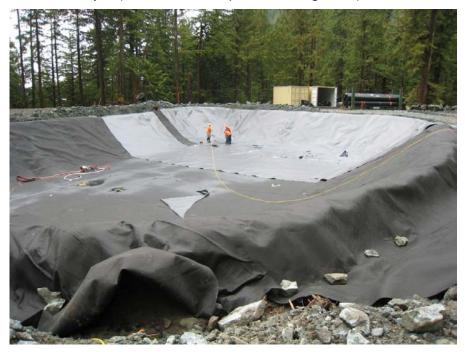

#### SEDIMENT POND AND LAND APPLICATION AREAS – WATER TREATMENT FACILITY

Photo 5. Sediment pond construction, including sand bedding layer (water treatment plant in background).

Photo 6. Sediment pond construction, showing geotextile placement, anchor trench, and HDPE liner.

Photo 7. Sediment pond construction, showing HDPE liner installation.

Photo 8. Partially completed water treatment facility, showing treatment tanks and mixers.

Photo 9. HDPE pipes exiting water treatment facility/sediment ponds and leading to Land Application Area.