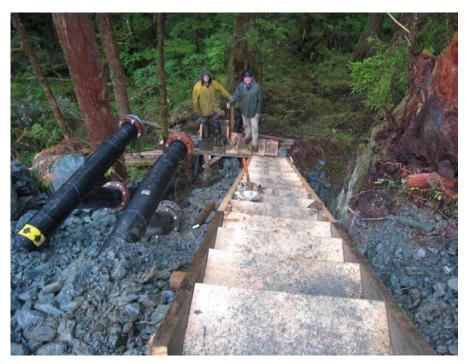

## FLOAT, RAMP, AND BARGE CAMP

Photo 14. Barge ramp, float dock, and floating barge camp.