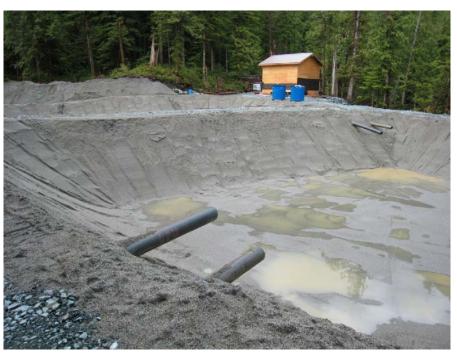

#### SEDIMENT POND AND LAND APPLICATION AREAS – WATER TREATMENT FACILITY

Photo 5. Sediment pond construction, including sand bedding layer (water treatment plant in background).

Photo 6. Sediment pond construction, showing geotextile placement, anchor trench, and HDPE liner.