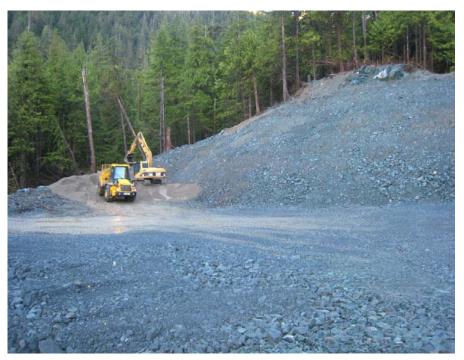

#### PAG TEMPORARY WASTE ROCK STORAGE SITE

Photo 11. Crushed rock base of PAG site prior to compaction, placement of sand layer and liner installation (November 2007). Construction not complete at year end.