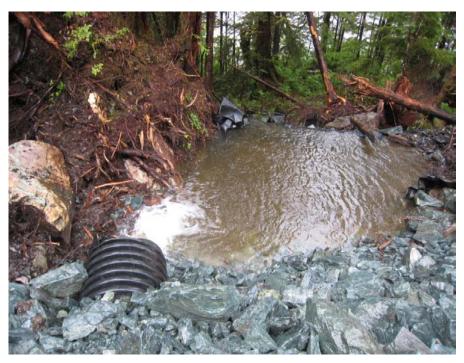

Photo 4. Sediment trap located along road down slope of NAG waste rock site. Photo taken during period of heavy rainfall.