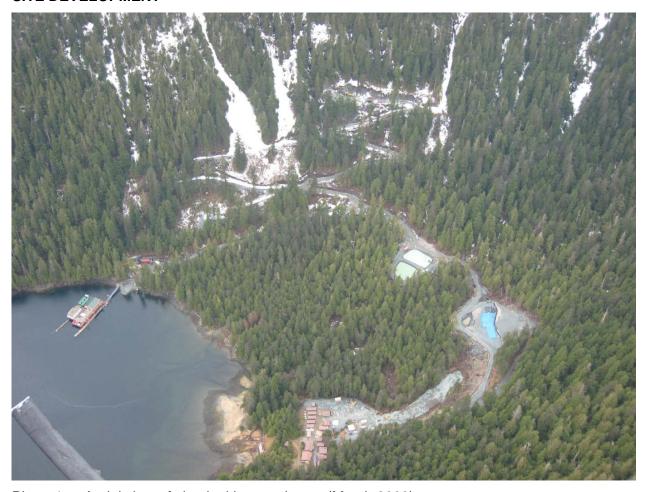

### SITE DEVELOPMENT

Photo 1. Aerial view of site, looking southwest (March 2008).