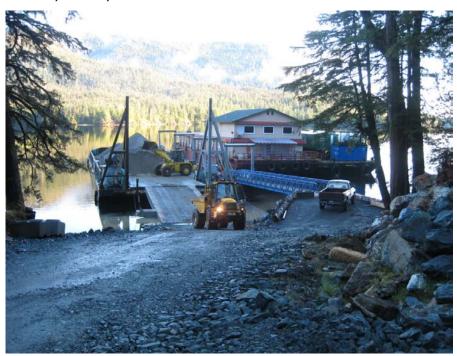

## FLOAT, RAMP, AND BARGE CAMP

Photo 14. Barge ramp, float dock, and floating barge camp.