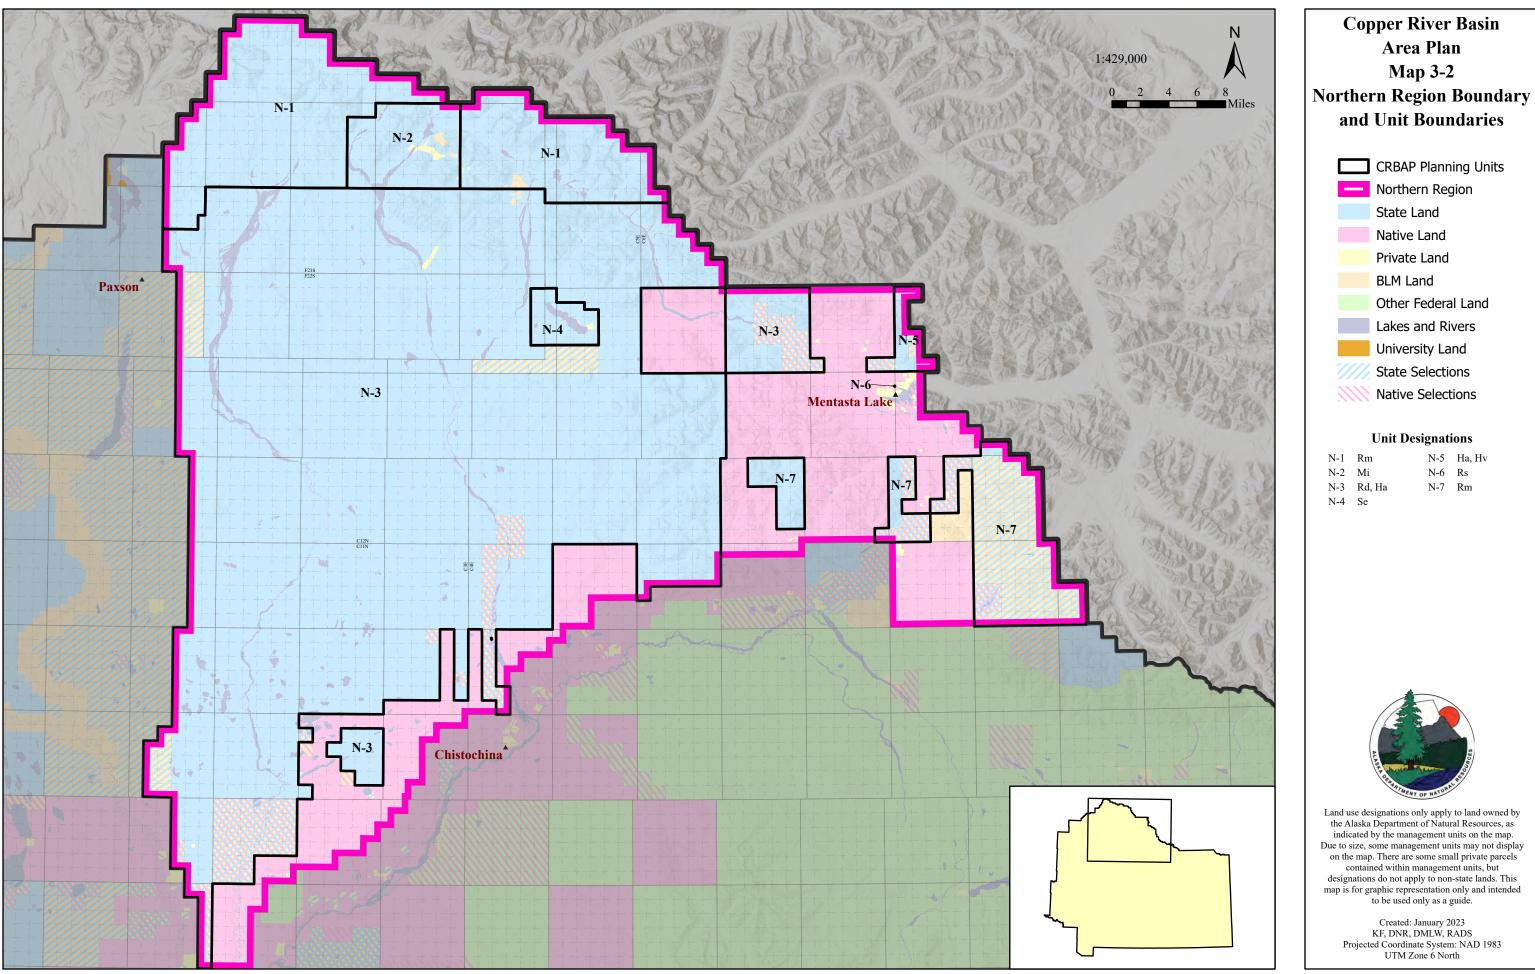

**Copper River Basin** Area Plan

**Map 3-2** 

and Unit Boundaries

CRBAP Planning Units Northern Region State Land Native Land Private Land **BLM Land** 

> Other Federal Land Lakes and Rivers

University Land State Selections

**Native Selections** 

**Unit Designations** 

Land use designations only apply to land owned by the Alaska Department of Natural Resources, as

the Alaska Department of Natural Resources, as indicated by the management units on the map. Due to size, some management units may not display on the map. There are some small private parcels contained within management units, but designations do not apply to non-state lands. This map is for graphic representation only and intended to be used only as a guide.

Created: January 2023 KF, DNR, DMLW, RADS Projected Coordinate System: NAD 1983 UTM Zone 6 North

N-2 Mi

N-4 Se

N-3 Rd, Ha

N-5 Ha, Hv

N-6 Rs

N-7 Rm