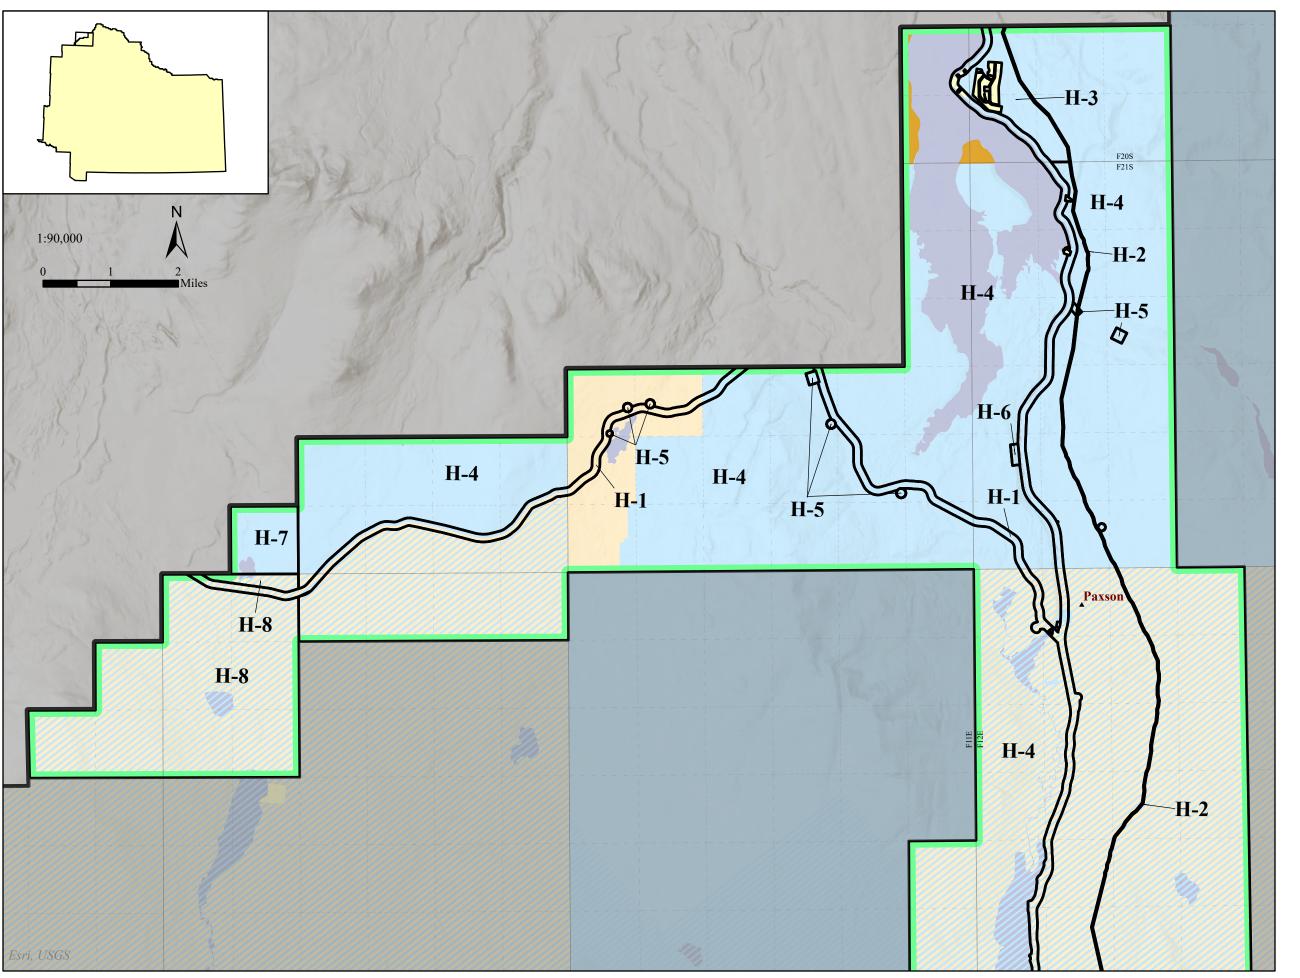

## Copper River Basin Area Plan Map 3-5.1 Glenn/Richardson Region

## Boundary and Unit Boundaries

CRBAP Planning Units

Glenn/Richardson Region

State Land

Private Land

BLM Land

Lakes and Rivers

University Land

State Selections

## **Unit Designations**

H-1 Tc, Ma H-5 Ma H-2 Tc, Ma H-6 Rs H-3 Se H-7 Hr H-4 Rd, Ha H-8 Hr, Ha

Land use designations only apply to land owned by the Alaska Department of Natural Resources, as indicated by the management units on the map. Due to size, some management units may not display on the map. There are some small private parcels contained within management units, but designations do not apply to non-state lands. This map is for graphic representation only and intended to be used only as a guide.

Created: January 2023 KF, DNR, DMLW, RADS Projected Coordinate System: NAD 1983 UTM Zone 6 North