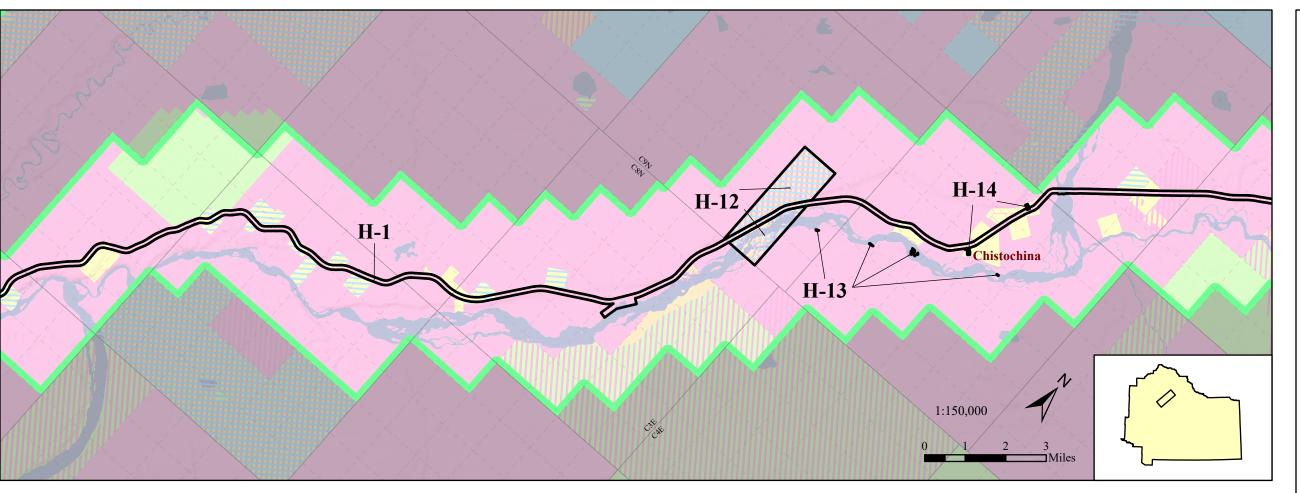

## Copper River Basin Area Plan Map 3-5.4 Glenn/Richardson Region Boundary and Unit Boundaries

CRBAP Planning Units

Glenn/Richardson Region

State Land

Native Land

Municipal or Borough Land

Private Land

BLM Land

Other Federal Land

Lakes and Rivers

University Land

State Selections

Native Selections

## **Unit Designations**

H-1 Tc, Ma H-15 Rd H-12 Rm H-16 Rd, Ha H-13 Rm H-17 Rp H-14 Se H-18 Rs

Land use designations only apply to land owned by the Alaska Department of Natural Resources, as indicated by the management units on the map.

Due to size, some management units may not display on the map. There are some small private parcels contained within management units, but designations do not apply to non-state lands. This map is for graphic representation only and intended to be used only as a guide.

Created: January 2023 KF, DNR, DMLW, RADS Projected Coordinate System: NAD 1983 UTM Zone 6 North