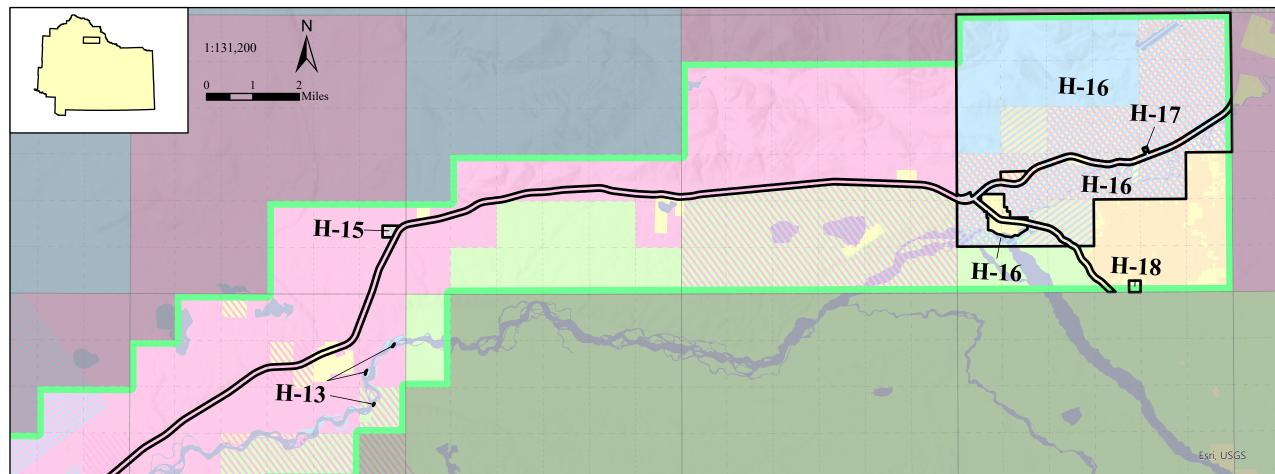

## Copper River Basin Area Plan Map 3-5.4 Glenn/Richardson Region Boundary and Unit Boundaries

CRBAP Planning Units

Glenn/Richardson Region

State Land

Native Land

Municipal or Borough Land

Private Land

BLM Land

Other Federal Land

Lakes and Rivers

University Land

State Selections

Native Selections

## **Unit Designations**

H-1 Tc, Ma H-15 Rd H-12 Rm H-16 Rd, Ha H-13 Rm H-17 Rp H-14 Se H-18 Rs

Land use designations only apply to land owned by the Alaska Department of Natural Resources, as indicated by the management units on the map.

Due to size, some management units may not display on the map. There are some small private parcels contained within management units, but designations do not apply to non-state lands. This map is for graphic representation only and intended to be used only as a guide.

Created: January 2023 KF, DNR, DMLW, RADS Projected Coordinate System: NAD 1983 UTM Zone 6 North