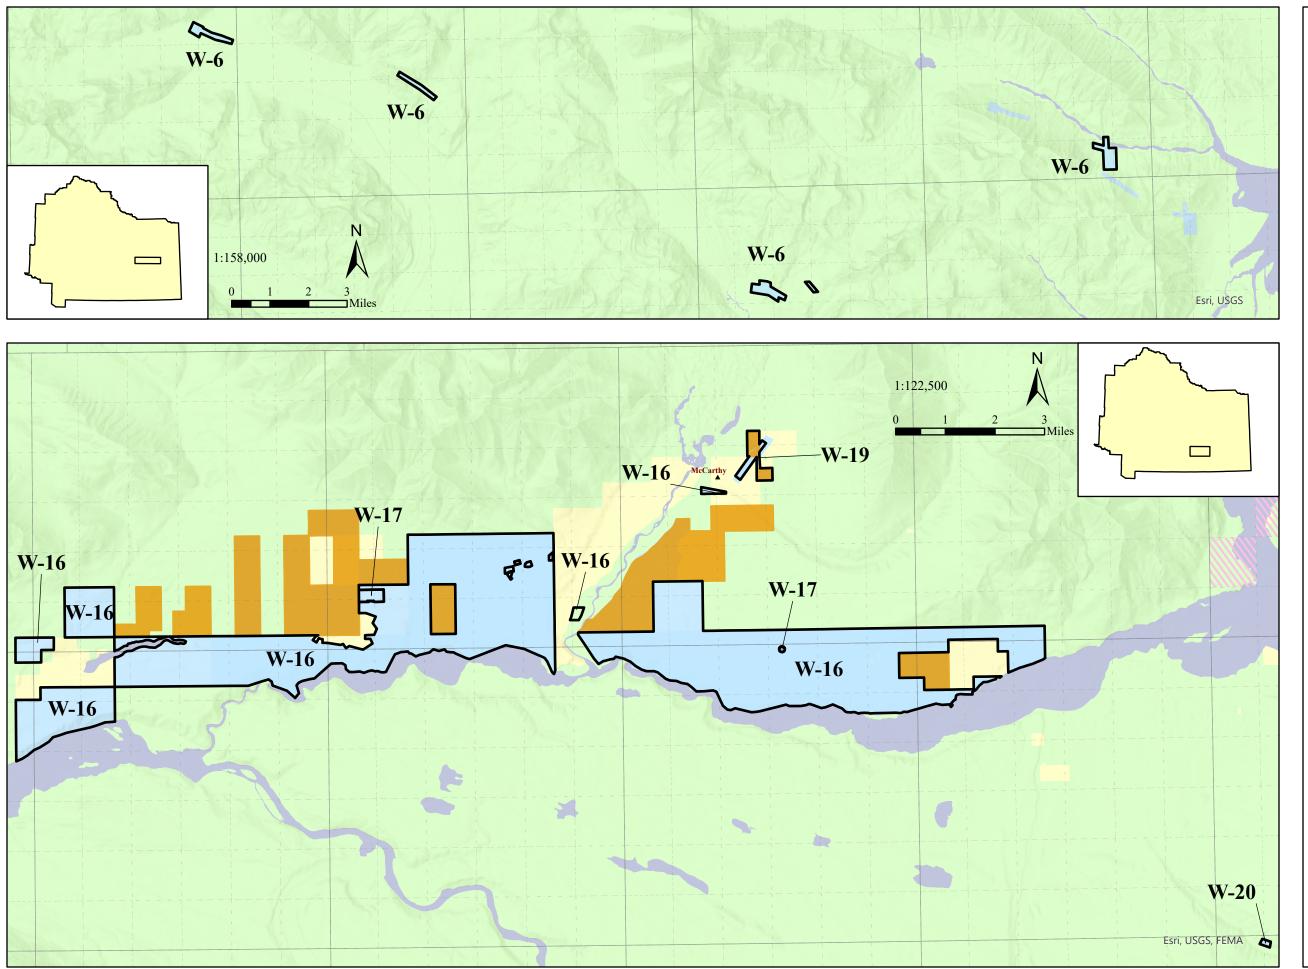

## Copper River Basin Area Plan Map 3-6.2 Wrangell/McCarthy Region Boundary and Unit Boundaries

CRBAP Planning Units

Wrangell/McCarthy Region

State Land

Private Land

Other Federal Land

Lakes and Rivers

University Land

## **Unit Designations**

W-6 Rm W-16 Se

W-17 Ma

W-18 Pr

W-19 Pr

W-20 Rm

Land use designations only apply to land owned by the Alaska Department of Natural Resources, as indicated by the management units on the map. Due to size, some management units may not display on the map. There are some small private parcels contained within management units, but designations do not apply to non-state lands. This map is for graphic representation only and intended to be used only as a guide.

Created: January 2023 KF, DNR, DMLW, RADS Projected Coordinate System: NAD 1983 UTM Zone 6 North