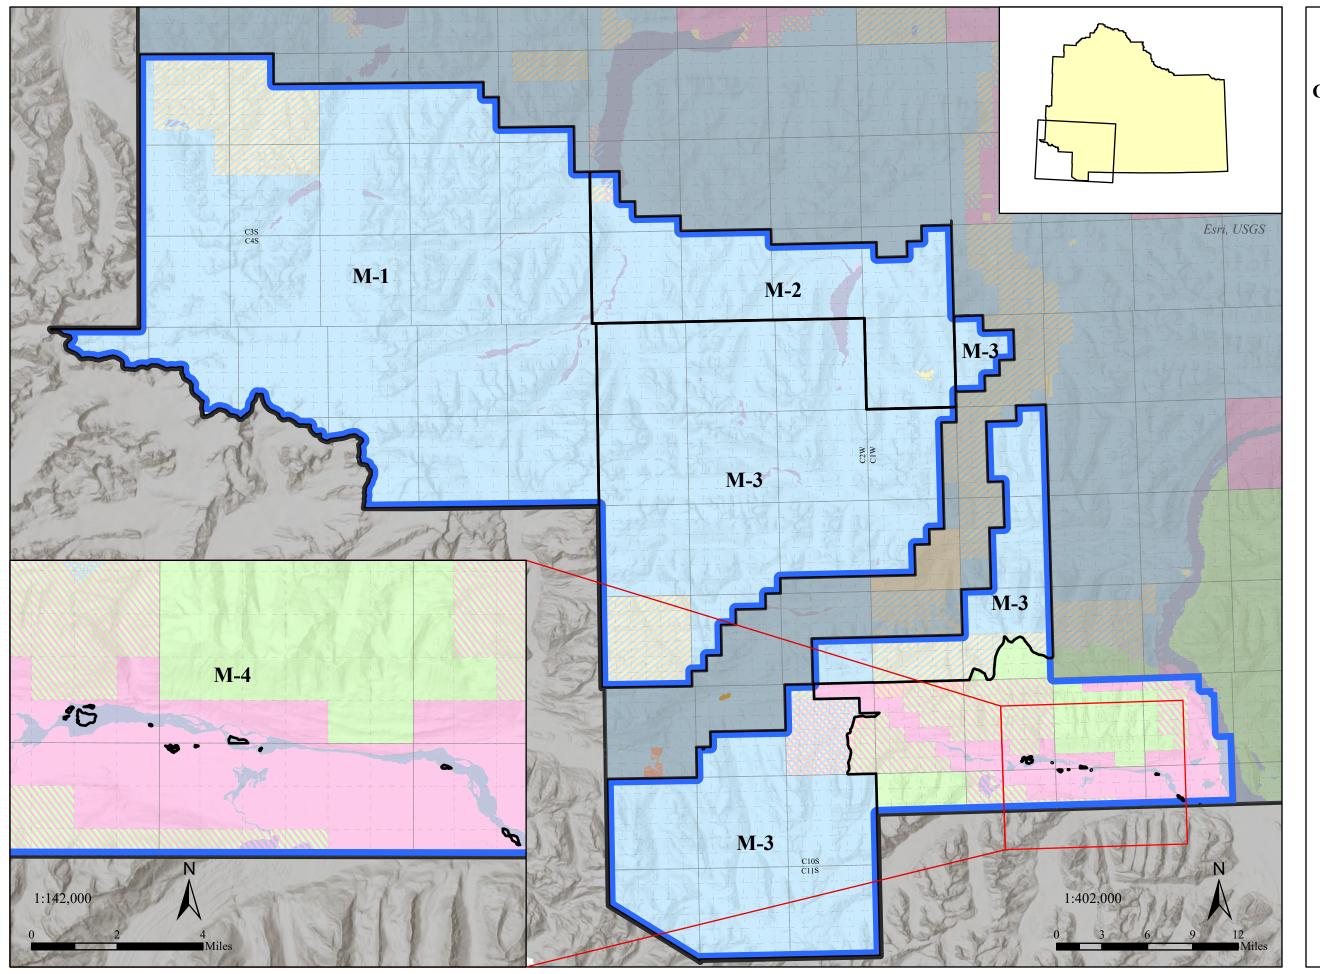

## **Copper River Basin** Area Plan **Map 3-7 Chugach Mountains Region Boundary and Unit Boundaries**

CRBAP Planning Units

Chugach Mountains Region

State Land

Native Land

Municipal or Borough Land

Private Land

**BLM Land** 

Other Federal Land

Lakes and Rivers

University Land State Selections

**Native Selections** 

## **Unit Designations**

M-2 Ha M-3 Rd

M-4 Rm

Land use designations only apply to land owned by the Alaska Department of Natural Resources, as indicated by the management units on the map. Oue to size, some management units on the map.

Due to size, some management units may not display on the map. There are some small private parcels contained within management units, but designations do not apply to non-state lands. This map is for graphic representation only and intended to be used only as a guide.

Created: January 2023 KF, DNR, DMLW, RADS Projected Coordinate System: NAD 1983 UTM Zone 6 North