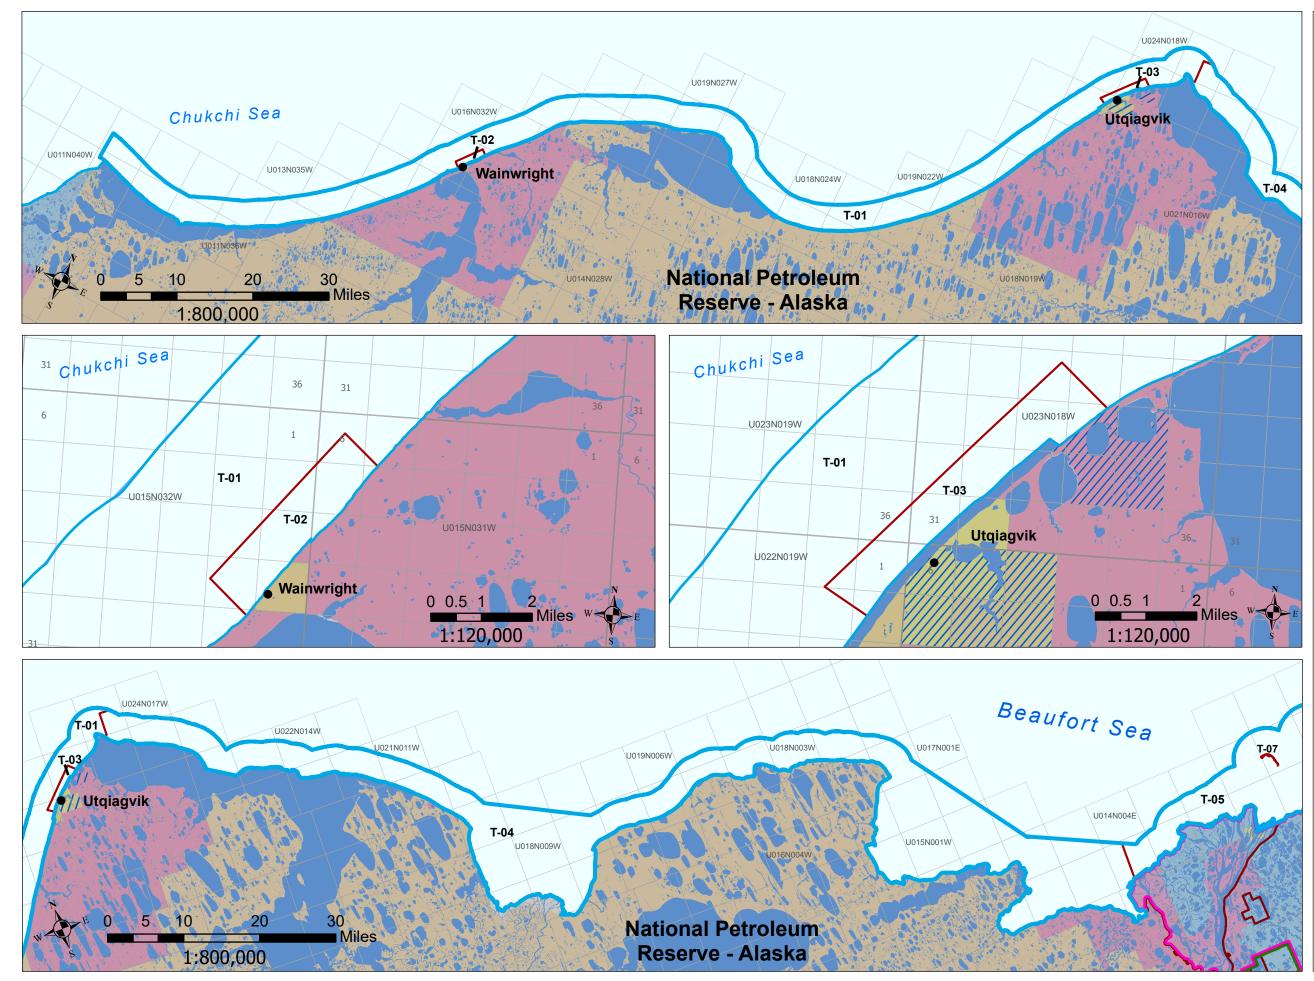

North Slope Area Plan

March 2021

North Slope Area Plan Map 3-1.1 **Arctic Tidelands Region** West Planning Units and **Designations** Arctic Tidelands

**Planning Units** Borough Lands Private Lands State Lands Native Lands State Selections Native Selections BLM NPS/USFWS

## Unit Designations

| T-01 | Og, Ha, Hv |
|------|------------|
| T-02 | Wd         |
| T-03 | Wd         |

T-04 Og, Ha, Hv T-05 Og, Ha T-07 Ha, Hv

Land use designations only apply to land owned by the State Department of Natural Resources, as indicated by the management units on this map. There are some small private parcels contained within these units but the designation does not apply to these non-state lands.

This map is for graphic representation only and is intended to be used only as a guide. Areas outside of the planning area are shaded out. Colors may appear darker. Created: May, 2021 IJE, JLG, DNR, DMLW, RADS Projected Coordinate System: NAD 1983 UTM Zone 6 North