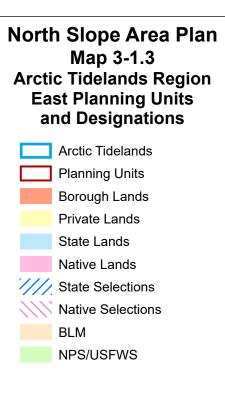

## **Unit Designations**

T-05 Og, Ha T-13 Ha, Hv T-14 Wd T-15 Ha

Land use designations only apply to land owned by the State Department of Natural Resources, as indicated by the management units on this map. There are some small private parcels contained within these units but the designation does not apply to these non-state lands.

This map is for graphic representation only and is intended to be used only as a guide. Areas outside of the planning area are shaded out. Colors may appear darker. Created: May, 2021 IJE, JLG, DNR, DMLW, RADS Projected Coordinate System: NAD 1983 UTM Zone 6 North