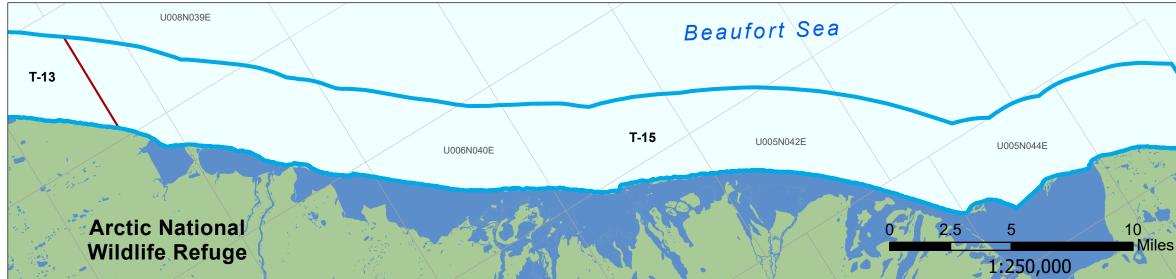

## **Unit Designations**

T-05 Og, Ha T-13 Ha, Hv T-14 Wd T-15 Ha

Land use designations only apply to land owned by the State Department of Natural Resources, as indicated by the management units on this map. There are some small private parcels contained within these units but the designation does not apply to these non-state lands.

This map is for graphic representation only and is intended to be used only as a guide. Areas outside of the planning area are shaded out. Colors may appear darker. Created: May, 2021 IJE, JLG, DNR, DMLW, RADS Projected Coordinate System: NAD 1983 UTM Zone 6 North