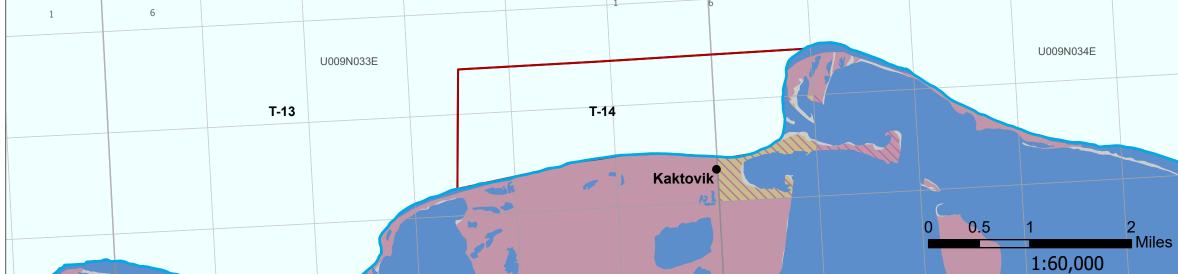

## **Unit Designations**

T-05 Og, Ha T-13 Ha, Hv T-14 Wd T-15 Ha

Land use designations only apply to land owned by the State Department of Natural Resources, as indicated by the management units on this map. There are some small private parcels contained within these units but the designation does not apply to these non-state lands.

This map is for graphic representation only and is intended to be used only as a guide. Areas outside of the planning area are shaded out. Colors may appear darker. Created: May, 2021 IJE, JLG, DNR, DMLW, RADS Projected Coordinate System: NAD 1983 UTM Zone 6 North