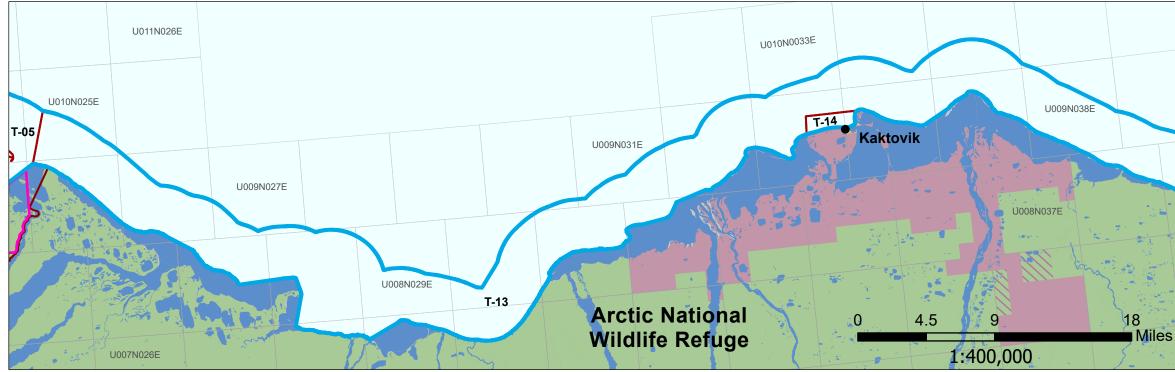

## **Unit Designations**

T-05 Og, Ha T-13 Ha, Hv T-14 Wd T-15 Ha

Land use designations only apply to land owned by the State Department of Natural Resources, as indicated by the management units on this map. There are some small private parcels contained within these units but the designation does not apply to these non-state lands.

This map is for graphic representation only and is intended to be used only as a guide. Areas outside of the planning area are shaded out. Colors may appear darker. Created: May, 2021 IJE, JLG, DNR, DMLW, RADS Projected Coordinate System: NAD 1983 UTM Zone 6 North