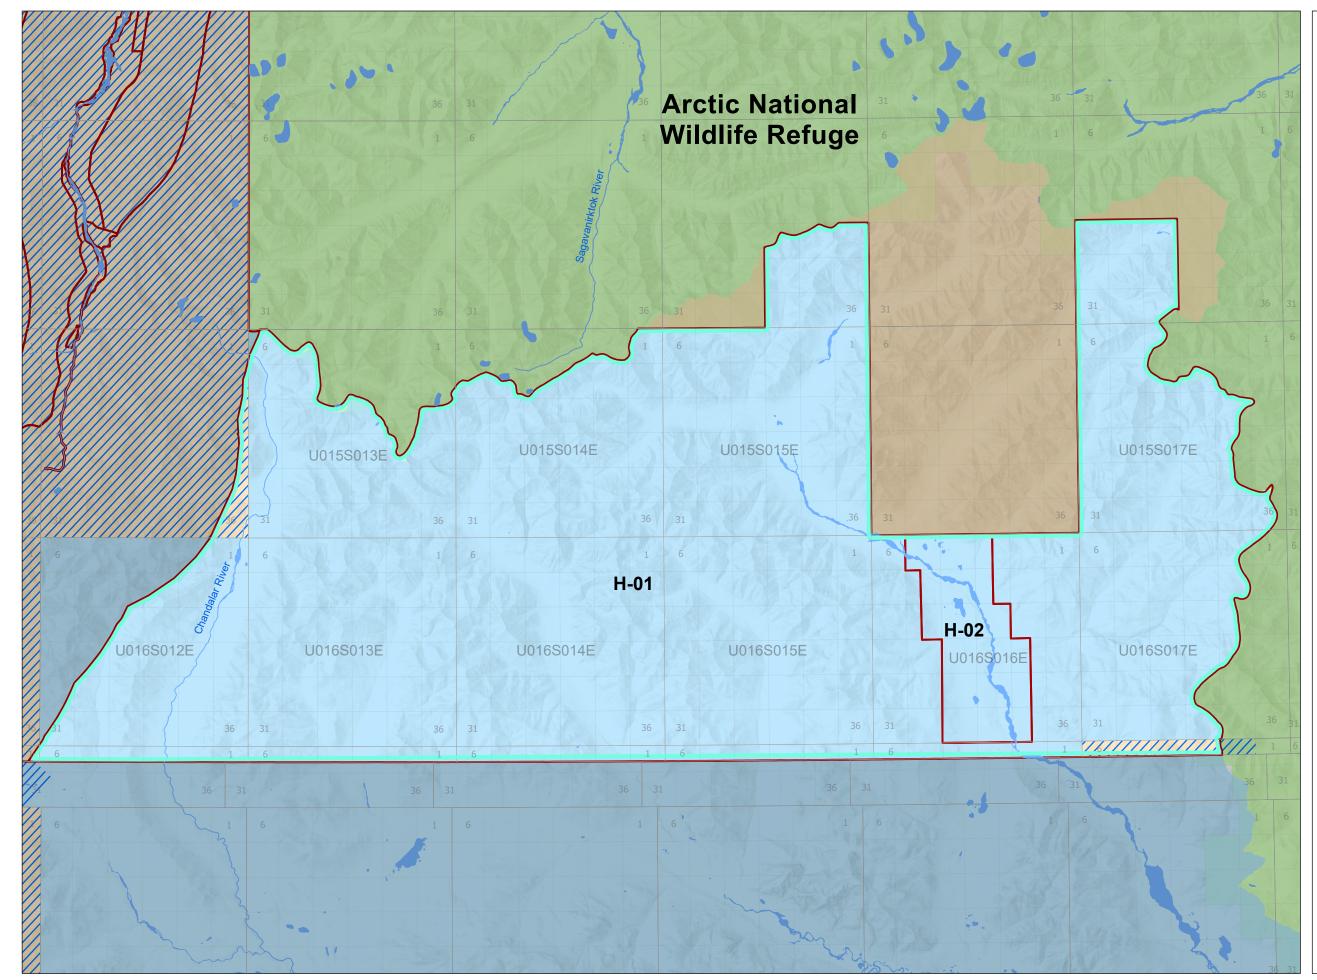

## North Slope Area Plan Map 3-6 Chandalar Region Planning Units and Designations Chandalar Chandalar Planning Units Private Lands Borough Lands Native Lands State Lands

Native Selections

BLM

NPS/USFWS

## **Unit Designations**

H-01 Rm H-02 Se

Land use designations only apply to land owned by the State Department of Natural Resources, as indicated by the management units on this map. There are some small private parcels contained within these units but the designation does not apply to these non-state lands.

This map is for graphic representation only and is intended to be used only as a guide. Areas outside of the planning area are shaded out. Colors may appear darker. Created: May, 2021 I.E., JLG, DNR, DMLW, RADS Projected Coordinate System: NAD 1983 UTM Zone 6 North